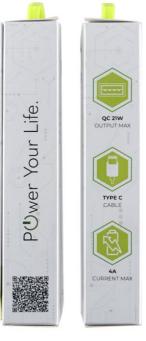

## **Key Features**

Input: AC 110V ~ 240V Output: 21W max DC 5V - 4.0A DC 9V - 2.4A DC 12V - 1.8A

## Supports the Following Technologies:

PPS Fast Charging Power Delivery (PD) Charging PD 3.0 / PD 2.0 / PD Quick Charge 3.0 Quick Charge 2.0 Quick Charge Adaptive Fast Charging (Samsung) SuperCharge (Huawei) Fast Charging