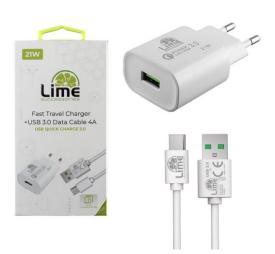

## LIME USB 3.0 PD FAST TRAVEL QC 3.0 LTU25 21W 4000mA + DATA CHARGING CABLE L15 TYPE C WHITE

The FAST TRAVEL CHARGER QC 3.0 21W 4000mA (model LTU25) is a high-performance travel charger by LIME SUCCESSORIES and VOLTE-TEL. Functional yet stylish, it features a sleek new design with the distinctive green color inside its USB port. Designed to meet your needs for fast and efficient charging, it incorporates Quick Charge 3.0 technology, providing up to four times faster charging compared to conventional chargers. It is equipped with multiple built-in protections against overheating, overloading, overvoltage, and short circuits, ensuring the safety of your devices at all times.

The LIME USB 3.0 FAST TRAVEL CHARGER QC 3.0 LTU25 21W 4000mA is the perfect charger for those seeking speed, reliability, and portability for their device charging needs. Enjoy the convenience and safety offered by this modern and powerful

charger, whether at home or on the go.

Paired with the new USB-C Type C  $\sigma\epsilon$  USB-A (model L15), designed for fast and reliable charging as well as efficient data transfer. This cable, with its impressive design and signature green color inside the USB connector, flawlessly combines functionality and aesthetics. It provides a secure and stable solution for users who demand speed and high performance.